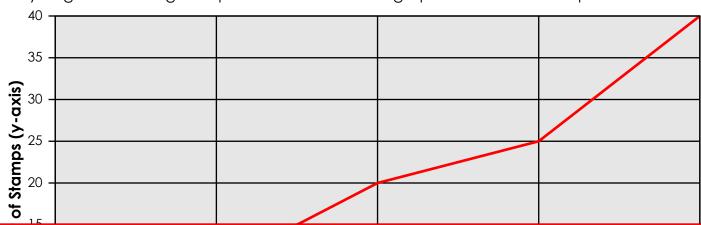

## Reading a Line Graph

Mary began collecting stamps in 2010. Look at the graph and answer the questions below.

# → PREVIEW ~

Please log in or register to download the printable version of this worksheet.