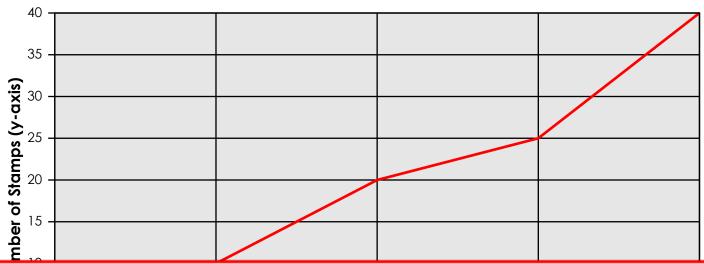

## Reading a Line Graph

Mary began collecting stamps in 2010. Look at the graph and answer the questions below.

## ∽PREVIEW~

Please log in or register to download the printable version of this worksheet.

2. How many stamps did Mary have in her collection in 2014?

2. \_\_\_\_\_

**3.** In what year did Mary have 10 stamps her collection?

3. \_\_\_\_\_

**4.** How many more stamps did Mary have in 2013 than in 2011?

4. \_\_\_\_\_

**5.** As time goes on, what is happening to the number of stamps in Mary's collection?

5. \_\_\_\_\_

**6.** If the trend continues, how many stamps might Mary have in the year 2015?

6. \_\_\_\_\_